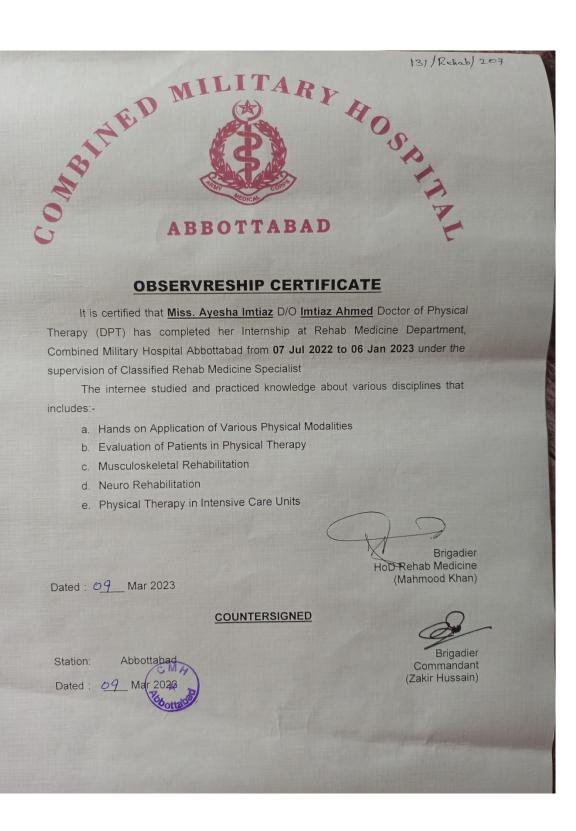

#### 1. 7 July 2022 to 6 January 2023

Worked as a physical therapist in Combined Military Hospital Abbottabad

- Review physician referrals and patient medical records to create best treatment coarse.
- Perform diagnostic and prognostic exams to perform to evaluate muscle, nerve, joint and functional capabilities.
- Customizing physical therapy techniques to meet the specific needs of individual patients.
- Pre op and post op rehab of hip and knee replacement patients.
- Prescribe equipment in-home modifications.
- Prescribing home treatment plane and exercise modification for every patient.
- Teaching to junior therapist and internees
- Rehabilitation of patients in ICU and surgical wards.