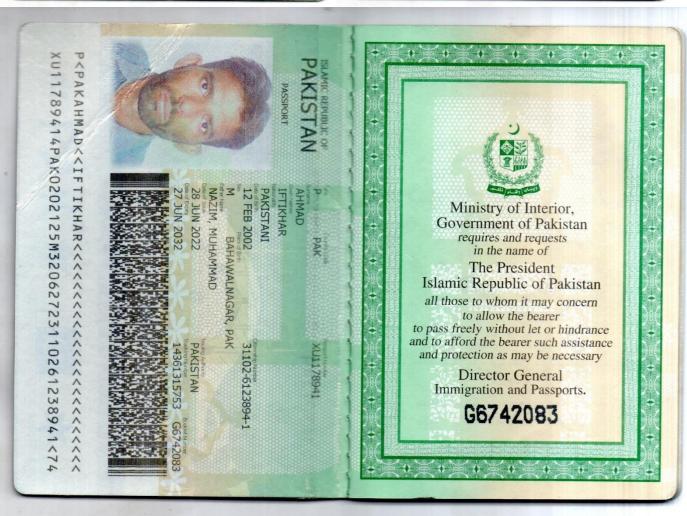

Father Name: Muhammad Nazim CNIC: 31102-6123894-1

Gender: Male

Language can speak: English, Urdu

Religion: Islam

Passport No: XU1178941
D.O.B: 12 Feb 2002
Marital Status: Single