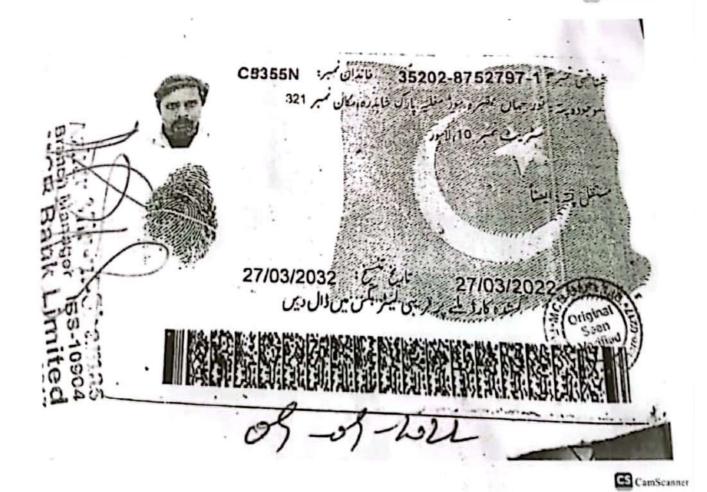

#### **PERSONAL INFORMATION:**

Father's Name : Khilafat Ali

Date of Birth : 10-12-1987

Domicile : Punjab

N.I.C. # : 35202-8752797-1

Martial Status : Married

Nationality : Pakistan

Religion : Islam

# CHIP Training & Consulting (Pvt). Ltd Declaration Form of Candidate for Residential Address

(To be filled & signed by Candidate)

| Name of Candidate as per CNIC:                   | SAQIB RAC             |                         |  |
|--------------------------------------------------|-----------------------|-------------------------|--|
| S/D/W of;                                        | SIO KHELAFAT          | FALL                    |  |
| CNIC NO:                                         | 3520                  | 0287527971              |  |
| Position Applied:                                | SAFETY WAR            |                         |  |
| Permanent address as per CNIC:                   | House No:             | N/A                     |  |
|                                                  | Street #:             | 10                      |  |
|                                                  | Mohallah:             | MUGHALIA PARK           |  |
|                                                  | Village:              | MAQBRA-MOR              |  |
|                                                  | Sector/UC:            | NA                      |  |
|                                                  | Town / Tehsil:        | LAHORE                  |  |
|                                                  | District              | LAHORE                  |  |
| Current Residential                              |                       |                         |  |
| Address:                                         | House No:             | NIA                     |  |
| (Kindly don't fill this section if permanent and | Street#               | RTREET NO. 10-          |  |
| residential addresses are same)                  | Mohallah:             | MUGHALIA PARK           |  |
|                                                  | Village:              | MAQBRA-MOR              |  |
|                                                  | Sector/UC             | MA                      |  |
|                                                  | Town / Tehsil:        | LAHORE                  |  |
|                                                  | District              | LAHORE                  |  |
| Signature & Date:                                | Date of Form Filling: | Signature of Applicant: |  |
|                                                  | 17-01-2024            | 5,                      |  |

#### Disclosure of Relationship Form

(To be filled by Candidate)

| 1 . S | CAQIB RAO , S/D/W/O KHLAFAI ALI, Holding CNIC 35202-8752797-1 dent of MAQBRA MOR SHAHDRA , UC LAHORE |
|-------|------------------------------------------------------------------------------------------------------|
| Resid | dent of MAQBRA MOR, SHAHDRA, UC LAHORE,                                                              |
| Tehs  | il LAHORE District LAHORE Candidate for                                                              |
| the r | position of SAFFTY WARDEN with CHIP Training & Consulting (Pvt.)                                     |
| Ltd.  | under its third party contract for PTPP project, do hereby declare as under:                         |
| 1.    | That none of my blood/close relations which may include inter alia parents, brother,                 |