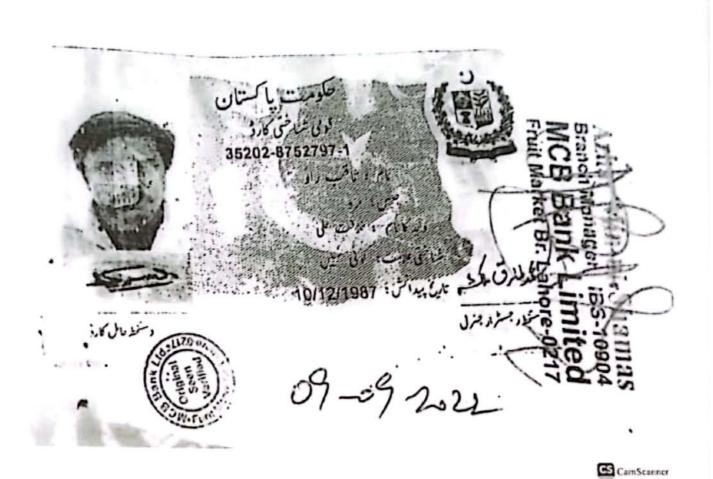

#### **PERSONAL INFORMATION:**

Father's Name : Khilafat Ali

Date of Birth : 10-12-1987

Domicile : Punjab

N.I.C. # : 35202-8752797-1

Martial Status : Married

Nationality : Pakistan

Religion : Islam

# CHIP Training & Consulting (Pvt). Ltd Declaration Form of Candidate for Residential Address

(To be filled & signed by Candidate)

| Name of Candidate as per CNIC:                   | SAQIB RAC             |                         |  |
|--------------------------------------------------|-----------------------|-------------------------|--|
| S/D/W of;                                        | SIO KHELAFAT          | FALL                    |  |
| CNIC NO:                                         | 3520                  | 0287527971              |  |
| Position Applied:                                | SAFETY WAR            |                         |  |
| Permanent address as per CNIC:                   | House No:             | N/A                     |  |
|                                                  | Street #:             | 10                      |  |
|                                                  | Mohallah:             | MUGHALIA PARK           |  |
|                                                  | Village:              | MAQBRA-MOR              |  |
|                                                  | Sector/UC:            | NA                      |  |
|                                                  | Town / Tehsil:        | LAHORE                  |  |
|                                                  | District              | LAHORE                  |  |
| Current Residential                              |                       |                         |  |
| Address:                                         | House No:             | NIA                     |  |
| (Kindly don't fill this section if permanent and | Street#               | RTREET NO. 10-          |  |
| residential addresses are same)                  | Mohallah:             | MUGHALIA PARK           |  |
|                                                  | Village:              | MAQBRA-MOR              |  |
|                                                  | Sector/UC             | MA                      |  |
|                                                  | Town / Tehsil:        | LAHORE                  |  |
|                                                  | District              | LAHORE                  |  |
| Signature & Date:                                | Date of Form Filling: | Signature of Applicant: |  |
|                                                  | 17-01-2024            | 5,                      |  |

#### Disclosure of Relationship Form

(To be filled by Candidate)

| 1 . S | CAQIB RAO , S/D/W/O KHLAFAI ALI, Holding CNIC 35202-8752797-1 dent of MAQBRA MOR SHAHDRA , UC LAHORE |
|-------|------------------------------------------------------------------------------------------------------|
| Resid | dent of MAQBRA MOR, SHAHDRA, UC LAHORE,                                                              |
| Tehs  | il LAHORE District LAHORE Candidate for                                                              |
| the r | position of SAFFTY WARDEN with CHIP Training & Consulting (Pvt.)                                     |
| Ltd.  | under its third party contract for PTPP project, do hereby declare as under:                         |
| 1.    | That none of my blood/close relations which may include inter alia parents, brother,                 |