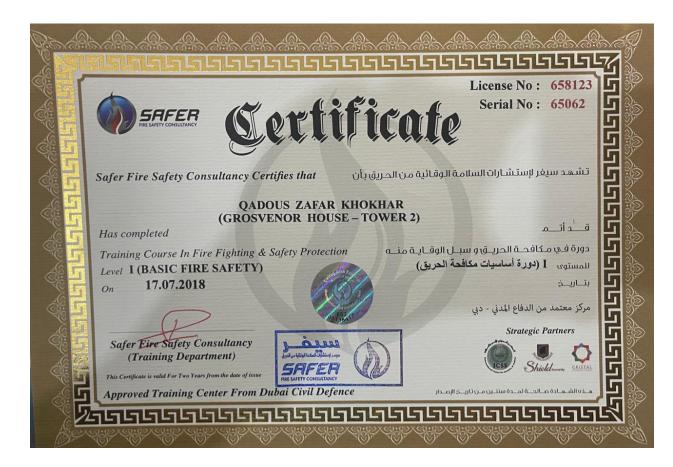

photograph hore

| Safety Warden<br>1-Sep-2022                                                                           | oy CTC Statt) ( ましゃりんこう マッジ こん ひっし かっし かっし かっし かっし かっし かっし かっし しょうし しょうしょ (Position applied for) かっさっこう かっかい しょうじょう しょうしょう でんしょう しょうしょく とく (Expected Date of Induction Training & se | اليانيا<br>الرابي |
|-------------------------------------------------------------------------------------------------------|--------------------------------------------------------------------------------------------------------------------------------------------------------------------------------------|-------------------|
| زاتی معلویات (Personal Information)                                                                   | .1                                                                                                                                                                                   |                   |
| GADOUS ZAFAR KHOKHAR                                                                                  | (Full Name) Tur                                                                                                                                                                      | 1.1               |
| 35201-6783878-5                                                                                       | (CNICNA) ASSAGE                                                                                                                                                                      | 1.2               |
| 30,201,- 0.0 33,70                                                                                    | ( الله الله الله الله الله الله الله الل                                                                                                                                             | 13                |
| 18-Nov-1989                                                                                           | (Date of Birth (ロンストルト) がったホー                                                                                                                                                        | 1.4               |
| ان الموسرل مطرم ب كرار مولم ب المعلق المعلق مطرمين (Day, Month (Only Year available) (Day, Available) | (Le Control (Check DOID)                                                                                                                                                             | 1/4/1             |
| 2AFAR DAWOOD KHOKHAR                                                                                  | (Father's/Husband Name/ デスルカルシート<br>Name of Le: Next Kin)                                                                                                                            | 1.5               |
| Father                                                                                                | (Relationship with Applicant) Sufficient                                                                                                                                             | 1.6               |
| Married                                                                                               | (Marital Status) = 12 3 miles                                                                                                                                                        |                   |
|                                                                                                       | (Gender)                                                                                                                                                                             |                   |
| Male                                                                                                  | (Tribe)                                                                                                                                                                              | 1.7               |
| KHOKHAR                                                                                               | (Ethnicity) =11                                                                                                                                                                      |                   |
| Asian O. inli                                                                                         | (Language) Oy                                                                                                                                                                        |                   |
| English, Urdu, Punjasi                                                                                | (Permanent Address)                                                                                                                                                                  | 1.0               |
| 431, 2+ + 13. Officer colony Ket Letenp                                                               | (District and Union Council)                                                                                                                                                         |                   |
| Lahore/126                                                                                            | (Present Address)                                                                                                                                                                    | . 1               |
| 38627 (Residence) 1 03070 48 4243 (Mobile) 1                                                          | U                                                                                                                                                                                    | 2                 |
| partnert of Protective Systems                                                                        | (Last Qualification)                                                                                                                                                                 | - 2               |