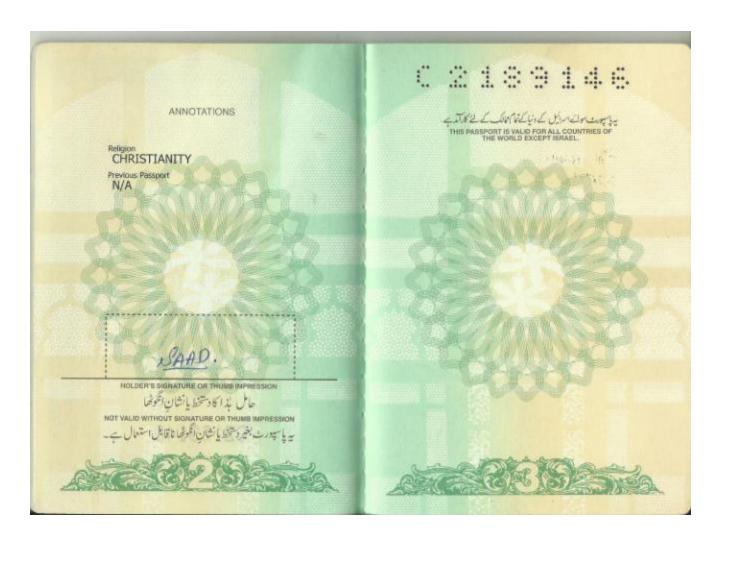

[CTC-HRO - NI - Recruitment & Selection - 7.8 & d-003] [Locality Verification Form - Jan 2020]

|CTC - HRO - NI - Recruitment & Selection - 7.8.6-d-003| |Locality Verification Form - Jan 2020|

JCTC - HRO - NI - Regulation of & Selection - 7.8.6-d-0035 [Locality Verification Form - Jan 2020]