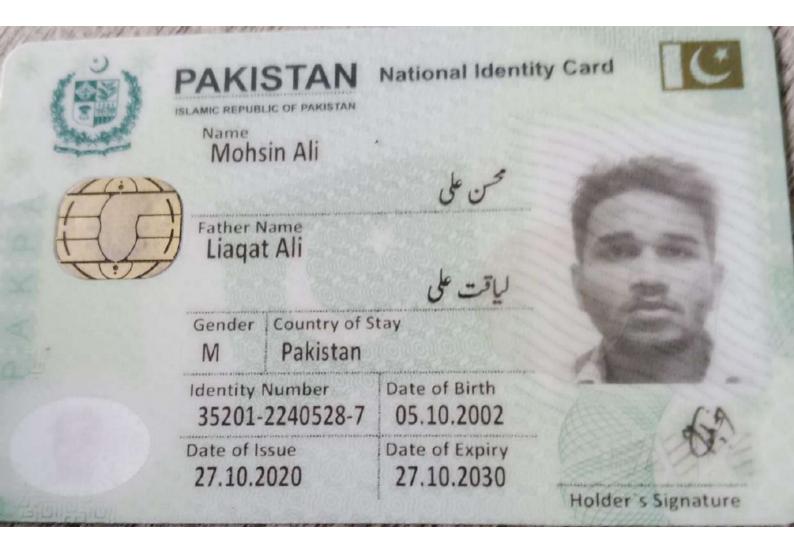

Lahore

FULL PARTICULARS RELATING TO THE APPLICANT

| Full Name          | MOHSIN ALI                      |                                       |  |
|--------------------|---------------------------------|---------------------------------------|--|
| S/O                | LIAQAT ALI                      |                                       |  |
| Address in Pakis   | tan H NO. 16 ST NO. 39 KAMHAR P | URA GHAZI ABAD LAHORE CANTT           |  |
| Place of Domicile  | ile LAHORE                      |                                       |  |
| (Domicile) Tehsil  | Shalimar                        | District Lahore Prov/Admn:PUNJAB      |  |
| Date of Arrival in | Place of Domicile 5-10-2002     | D.o.B 5-10-2002                       |  |
| Married/Single/V   | Vidow/Widower Single            | CNIC 3520122405287                    |  |
| Name of Wife or    | Husband <u>N/A</u>              | and the second second                 |  |
| Name of Children   | and their Ages N/A              | Shalimar                              |  |
| in the property of | 2 4                             |                                       |  |
| Trade or Occupat   | tion Student                    | 01                                    |  |
| Mark of Identific  | ation                           |                                       |  |
|                    | And Cal                         | AAP                                   |  |
|                    | INER                            | En mun                                |  |
|                    | the standard in                 | A A A A A A A A A A A A A A A A A A A |  |
|                    | - H/*                           | for Deputy Commissioner               |  |
|                    | (*) - soul                      | Lahore                                |  |
|                    |                                 |                                       |  |