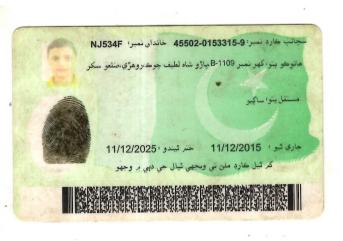

#### **PERSONAL INFORMATION:**

➢ Father's Name
 ➢ Surname
 ➢ Date of Birth
 ➢ CNIC
 ∴ Abdul Sattar
 Pathan
 ∴ 20-10-1997
 ∴ 45502-0153315-9

Domicile PRC : Sukkur
 Religion : Islam
 Nationality : Pakistani
 Marital Status : Single