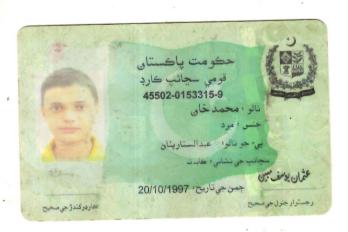

#### **PERSONAL INFORMATION:**

➢ Father's Name
 ➢ Surname
 ➢ Date of Birth
 ➢ CNIC
 ∴ Abdul Sattar
 Pathan
 ∴ 20-10-1997
 ∴ 45502-0153315-9

Domicile PRC : Sukkur
 Religion : Islam
 Nationality : Pakistani
 Marital Status : Single