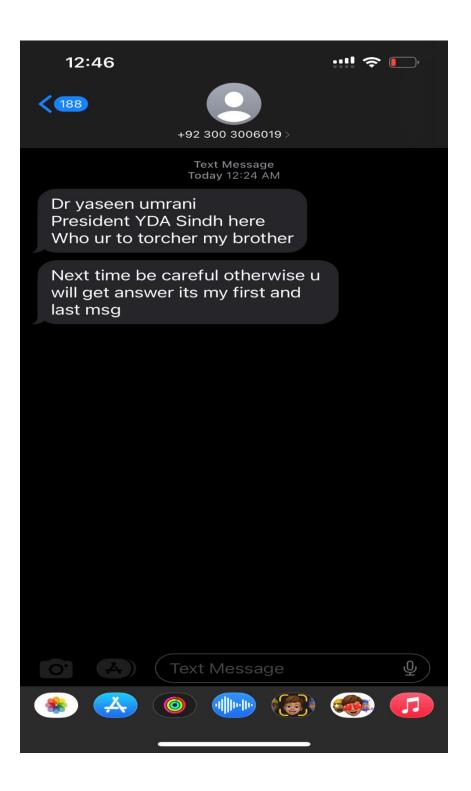

# will resign and don't require this job inform your supervisor I have informed Dr Asif Zardari TL WHO".

On 24<sup>th</sup> Sep 2022, Dr Kelash Area Coordinator received calls from one unknow number 03003006019 at 12:22 midnight that went missed, after few minutes received 2 text messages, that were harassing and a threat message screen shots attached below.