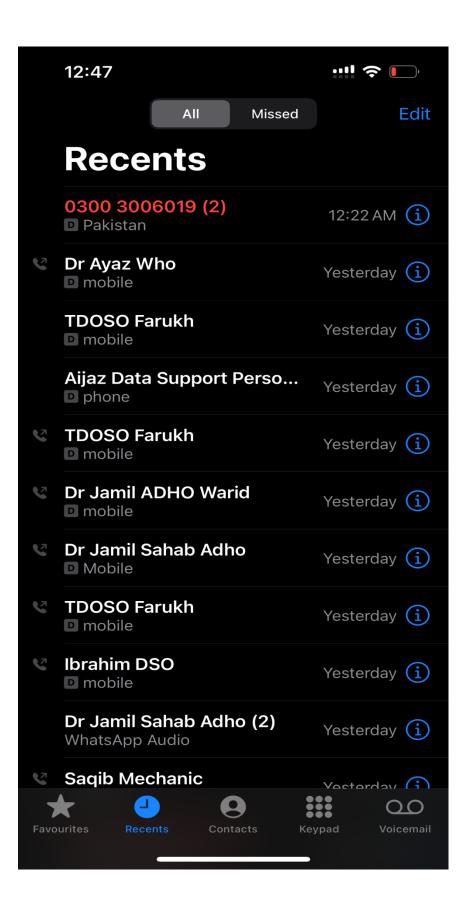

# will resign and don't require this job inform your supervisor I have informed Dr Asif Zardari TL WHO".

On 24<sup>th</sup> Sep 2022, Dr Kelash Area Coordinator received calls from one unknow number 03003006019 at 12:22 midnight that went missed, after few minutes received 2 text messages, that were harassing and a threat message screen shots attached below.