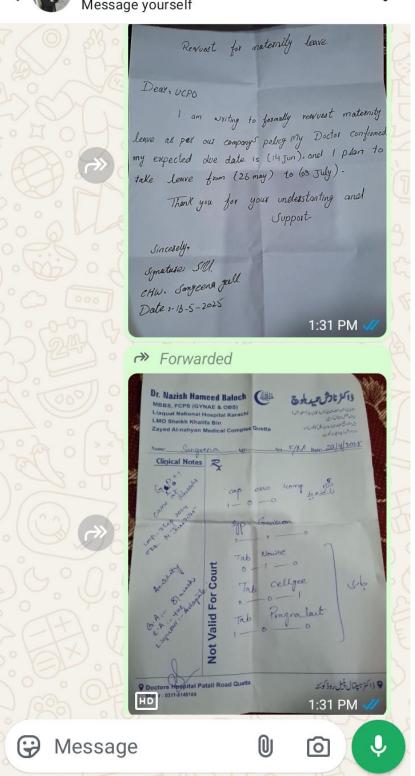

From: Abdul Qadir <khanachkzai982@gmail.com>

Sent: Friday, May 16, 2025 1:44:15 PM
To: NAWAZ, Najeeb < nawazn@who.int>

Subject: [EXT] Maternity leave chw 1524 uc Cadet College

| An application of maternity leave from 26 may to 3 June is requested, application is attached herewith for further approval. |  |  |  |  |  |
|------------------------------------------------------------------------------------------------------------------------------|--|--|--|--|--|
|                                                                                                                              |  |  |  |  |  |
|                                                                                                                              |  |  |  |  |  |
|                                                                                                                              |  |  |  |  |  |
|                                                                                                                              |  |  |  |  |  |
|                                                                                                                              |  |  |  |  |  |
|                                                                                                                              |  |  |  |  |  |
|                                                                                                                              |  |  |  |  |  |
|                                                                                                                              |  |  |  |  |  |
|                                                                                                                              |  |  |  |  |  |
|                                                                                                                              |  |  |  |  |  |
|                                                                                                                              |  |  |  |  |  |
|                                                                                                                              |  |  |  |  |  |
|                                                                                                                              |  |  |  |  |  |
|                                                                                                                              |  |  |  |  |  |
|                                                                                                                              |  |  |  |  |  |
|                                                                                                                              |  |  |  |  |  |
|                                                                                                                              |  |  |  |  |  |
|                                                                                                                              |  |  |  |  |  |
|                                                                                                                              |  |  |  |  |  |