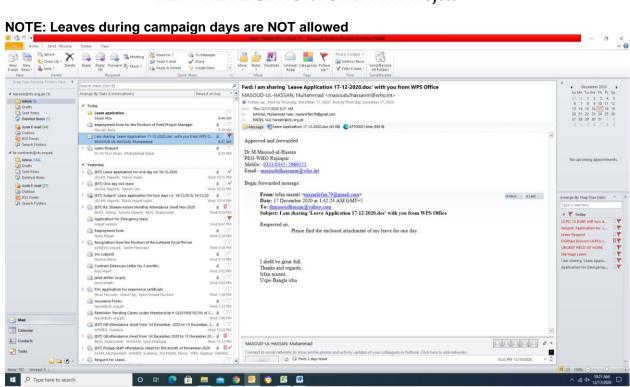

## CHIP Training and Consulting (Pvt) Ltd LEAVE APPLICATION FORM-PTPP Project

| SECTION 1: APPLICANT'S DETAILS                        |                               |  |
|-------------------------------------------------------|-------------------------------|--|
| Employee                                              |                               |  |
| Name                                                  | Irfan mazari                  |  |
| Designation                                           | UCPO                          |  |
| CNIC No.                                              | 3130338229253                 |  |
| District/UC                                           | Bangla icha/district rajanpur |  |
| Leave                                                 |                               |  |
| application date                                      | 16-12-2020                    |  |
|                                                       |                               |  |
| SECTION 2: DETAILS OF LEAVE                           |                               |  |
| Reason of Leave Applied for (Tick in appropriate box) |                               |  |

| SECTION 2: DETAILS OF LEAVE                           |                                  |  |  |
|-------------------------------------------------------|----------------------------------|--|--|
| Reason of Leave Applied for (Tick in appropriate box) |                                  |  |  |
| Hajj                                                  | Umrah/Ziarat                     |  |  |
|                                                       |                                  |  |  |
| Chillah, Tableegh, Ehtikaf                            | Christmas, Diwali                |  |  |
| Study/Exams                                           | Maternity                        |  |  |
| Tancile Wadding                                       | Calf Wadding                     |  |  |
| Family Wedding                                        | Self-Wedding                     |  |  |
| Immediate Family Death                                | Self-Sick Leave                  |  |  |
| Immediate Family-Sick Leave                           | Accident/Sickness-while at work  |  |  |
| Ininiediate Family-Sick Leave                         | Accident/ Sickless-wille at work |  |  |
| Accident/Sickness-while not at work                   | Emergency Leave                  |  |  |
|                                                       |                                  |  |  |
| Vacations                                             | Others                           |  |  |
| Number of Days Leave Applied for 1 day                |                                  |  |  |
| Leave start date.17-12-2020                           | Leave end date.17-12-2020        |  |  |
| OIC Name and designation:                             |                                  |  |  |
| Employee signature: Irfan mazari                      | Date:16-12-2020                  |  |  |
|                                                       |                                  |  |  |
| PEO endorsement:                                      | Date:                            |  |  |
| PTL endorsement:                                      |                                  |  |  |
| For more than Two weeks                               |                                  |  |  |
| CTC final approval:                                   | Date:                            |  |  |

CTC Remarks, if any \_\_\_\_\_