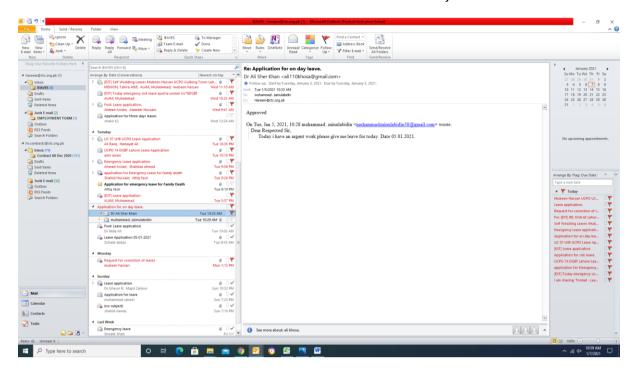

## CHIP Training and Consulting (Pvt) Ltd LEAVE APPLICATION FORM-PTPP Project

| SECTION 1: APPLICANT'S DETAILS |                         |  |  |  |  |
|--------------------------------|-------------------------|--|--|--|--|
| Employee Name                  | Muhammad Zain ul Abidin |  |  |  |  |
| Designation                    | UCPO                    |  |  |  |  |
| CNIC No.                       | 32102.0619024.5         |  |  |  |  |
| District/UC                    | DG Khan / Ramin         |  |  |  |  |
| Leave application date         | 051.2021                |  |  |  |  |

| SECTION 2: DETAILS OF LEAVE                           |                                                                                                              |  |               |                 |                     |  |  |
|-------------------------------------------------------|--------------------------------------------------------------------------------------------------------------|--|---------------|-----------------|---------------------|--|--|
| Reason of Leave Applied for (Tick in appropriate box) |                                                                                                              |  |               |                 |                     |  |  |
|                                                       | Најј                                                                                                         |  |               | Umrah/Ziara     | ıt                  |  |  |
|                                                       | Chillah, Tableegh, Ehtikaf  Study/Exams  Family Wedding  Immediate Family Death  Immediate Family-Sick Leave |  |               | Christmas, Di   | iwali               |  |  |
|                                                       |                                                                                                              |  |               | Maternity       |                     |  |  |
|                                                       |                                                                                                              |  | Self-Weddin   |                 | 7                   |  |  |
|                                                       |                                                                                                              |  |               | Self-Sick Leave |                     |  |  |
|                                                       |                                                                                                              |  |               | Accident/Sic    | kness-while at work |  |  |
|                                                       | Accident/Sickness-while not at work                                                                          |  | Y Emergency L | eave            |                     |  |  |
|                                                       | Vacations                                                                                                    |  |               |                 |                     |  |  |
| Number of Days Leave Applied for. 01                  |                                                                                                              |  |               |                 |                     |  |  |
| Leave start date. 05.01.2021 Leave end date. 05.      |                                                                                                              |  |               | 01.2021         |                     |  |  |
| OIC Name and designation:                             |                                                                                                              |  |               |                 |                     |  |  |
| Employee signature: M Zain                            |                                                                                                              |  |               |                 | Date: 05.01.2021    |  |  |
| PEO endorsement:                                      |                                                                                                              |  |               |                 | Date:               |  |  |
|                                                       |                                                                                                              |  |               |                 |                     |  |  |
| PTL endorsement: For more than Two weeks              |                                                                                                              |  |               |                 | Date:               |  |  |
|                                                       |                                                                                                              |  |               |                 |                     |  |  |
| CTC final approval:                                   |                                                                                                              |  |               |                 | Date:               |  |  |

CTC Remarks, if any \_\_\_\_\_

NOTE: Leaves during campaign days are NOT allowed