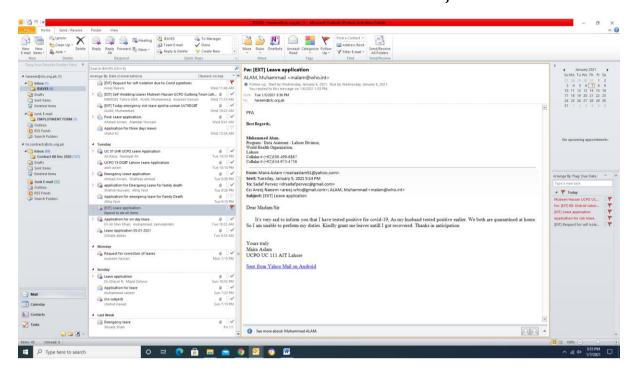

## CHIP Training and Consulting (Pvt) Ltd LEAVE APPLICATION FORM-PTPP Project

| SECTION 1: APPLICANT'S DETAILS |                              |  |  |  |  |  |
|--------------------------------|------------------------------|--|--|--|--|--|
| Employee Name                  | Maira Aslam                  |  |  |  |  |  |
| Designation                    | UCPO                         |  |  |  |  |  |
| CNIC No.                       | 38303-6372668-2              |  |  |  |  |  |
| District/UC                    | Lahore/111                   |  |  |  |  |  |
| Leave application date         | 5 <sup>th</sup> January 2021 |  |  |  |  |  |

| SECTION 2: DETAILS OF LEAVE                           |                                     |  |  |        |                |                      |  |  |
|-------------------------------------------------------|-------------------------------------|--|--|--------|----------------|----------------------|--|--|
| Reason of Leave Applied for (Tick in appropriate box) |                                     |  |  |        |                |                      |  |  |
|                                                       | Hajj                                |  |  |        | Umrah/Ziara    | t                    |  |  |
|                                                       | Chillah, Tableegh, Ehtikaf          |  |  |        | Christmas, Di  | s, Diwali            |  |  |
| Study/Exams                                           |                                     |  |  |        | Maternity      |                      |  |  |
|                                                       | Family Wedding                      |  |  |        | Self-Wedding   | g                    |  |  |
|                                                       | Immediate Family Death              |  |  | •      | Self-Sick Leav | ive                  |  |  |
|                                                       | Immediate Family-Sick Leave         |  |  |        | Accident/Sicl  | ckness-while at work |  |  |
|                                                       | Accident/Sickness-while not at work |  |  |        | Emergency Le   | eave                 |  |  |
|                                                       | Vacations                           |  |  |        |                |                      |  |  |
| Number of Days Leave Applied for. 14                  |                                     |  |  |        |                |                      |  |  |
| Leave start date. 5/1/2021 Leave end date. 19/        |                                     |  |  | 1/2021 |                |                      |  |  |
| OIC Name and designation:                             |                                     |  |  |        |                |                      |  |  |
| Employee signature: Maira Aslam                       |                                     |  |  |        | Date: 5/1/2021 |                      |  |  |
| PEO endorsement:                                      |                                     |  |  |        | Date:          |                      |  |  |
| PTL endorsement:<br>For more than Two weeks           |                                     |  |  |        | Date:          |                      |  |  |
| CTC final approval:                                   |                                     |  |  |        | Date:          |                      |  |  |

CTC Remarks, if any \_\_\_\_\_

NOTE: Leaves during campaign days are NOT allowed