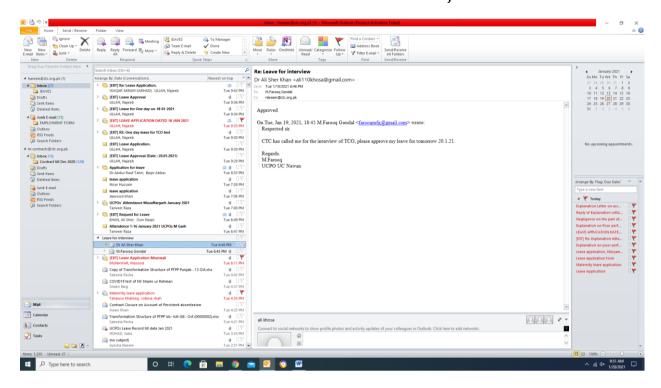

## CHIP Training and Consulting (Pvt) Ltd LEAVE APPLICATION FORM-PTPP Project

| SECTION 1: APPLICANT'S DETAILS |                 |  |  |  |
|--------------------------------|-----------------|--|--|--|
| Employee Name                  | Muhammad Farooq |  |  |  |
| Designation                    | UCPO            |  |  |  |
| CNIC No.                       | 3240393255493   |  |  |  |
| District/UC                    | DG Khan/Nawan   |  |  |  |
| Leave application date         | 19.1.21         |  |  |  |

| SECTION 2: DETAILS OF LEAVE                           |                                                                                                       |                        |                                 |  |  |
|-------------------------------------------------------|-------------------------------------------------------------------------------------------------------|------------------------|---------------------------------|--|--|
| Reason of Leave Applied for (Tick in appropriate box) |                                                                                                       |                        |                                 |  |  |
|                                                       | Hajj                                                                                                  |                        | Umrah/Ziarat                    |  |  |
| Chillah, Tableegh, Ehtikaf                            |                                                                                                       |                        | Christmas, Diwali               |  |  |
| Study/Exams                                           |                                                                                                       |                        | Maternity                       |  |  |
|                                                       | Family Wedding Immediate Family Death Immediate Family-Sick Leave Accident/Sickness-while not at work |                        | Self-Wedding                    |  |  |
|                                                       |                                                                                                       |                        | Self-Sick Leave                 |  |  |
|                                                       |                                                                                                       |                        | Accident/Sickness-while at work |  |  |
|                                                       |                                                                                                       |                        | Emergency Leave                 |  |  |
| Vacations                                             |                                                                                                       | *                      | Interview                       |  |  |
| Number of Days Leave Applied for.                     |                                                                                                       |                        |                                 |  |  |
| Leave s                                               | start date. 20.1.21                                                                                   | eave end date. 20.1.21 |                                 |  |  |
| OIC Name and designation:                             |                                                                                                       |                        |                                 |  |  |
| Employ                                                | vee signature:                                                                                        | Date:                  |                                 |  |  |
| PEO en                                                | idorsement:                                                                                           | Date:                  |                                 |  |  |
|                                                       | dorsement:<br>re than Two weeks                                                                       | Date:                  |                                 |  |  |
|                                                       | nal approval:                                                                                         | Date:                  |                                 |  |  |

CTC Remarks, if any \_\_\_\_\_

NOTE: Leaves during campaign days are NOT allowed

## CHIP Training and Consulting (Pvt) Ltd LEAVE APPLICATION FORM-PTPP Project